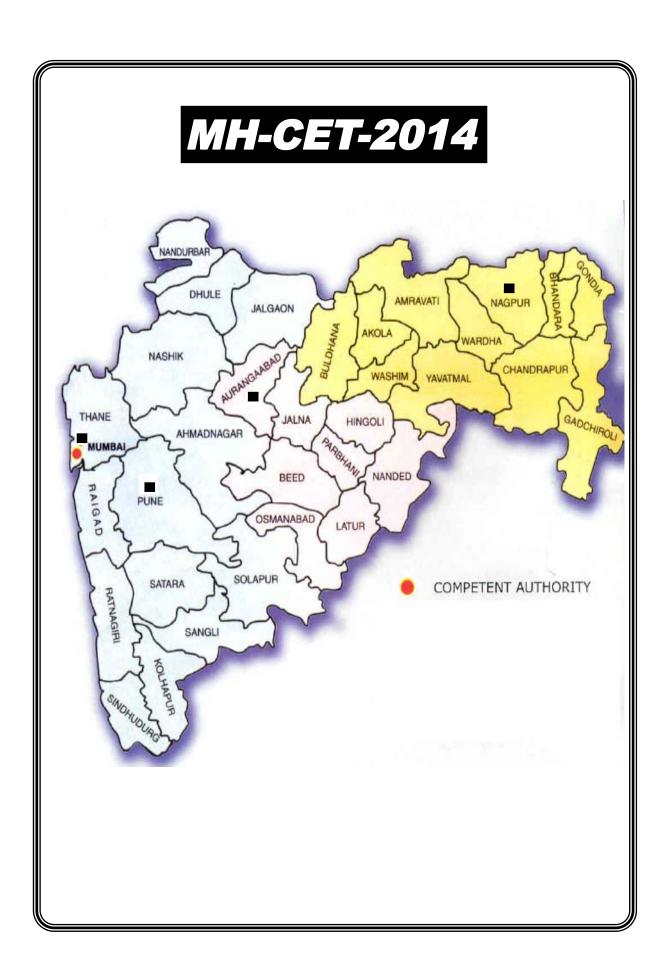

The four centres where the candidates should fill the preference form are Grant Medical College, Mumbai, B.J. Medical College Pune, Govt. Medical College, Aurangabad and Govt. Medical College, Nagpur. The candidate should report personally (proxy not allowed) to the centre given in Table No.1, as per their **State Merit List (SML) No.**, according to the Schedule given in, Table No.2, for the counselling and filling the "Preference Form". The districts allotted to a centre are not according to the region but they are chosen so as to facilitate the candidates for filling up of preference form. There is no change in the Region to which candidate belongs to.

Table No.1 : Regional Centres for Preference Form filling & Counselling

| Regional<br>Centre | Name & Address of<br>Regional Centre                                                      | Districts from which candidate appeared for MH-CET 2014                                           |
|--------------------|-------------------------------------------------------------------------------------------|---------------------------------------------------------------------------------------------------|
| Mumbai             | Grant Govt. Medical<br>College, Sir J.J. Hospital<br>Campus, Byculla, Mumbai<br>- 400 008 | Mumbai Urban, Mumbai Suburban,<br>Thane, Raigad, Ratnagiri, Sindhudurg.                           |
| Pune               | B.J. Govt. Medical<br>College, Pune                                                       | Pune, Ahmednagar, Satara, Sangli,<br>Kolhapur, Solapur, Nashik, Nandurbar,<br>Dhule               |
| Aurangabad         | Govt. Medical College,<br>Aurangabad                                                      | Aurangabad, Nanded, Jalna, Beed,<br>Osmanabad, Latur, Hingoli, Parbhani,<br>Jalgaon, Buldhana     |
| Nagpur             | Govt. Medical College,<br>Nagpur                                                          | Nagpur, Akola, Washim, Yavatmal,<br>Amravati, Wardha, Chandrapur,<br>Gadchiroli, Bhandara, Gondia |